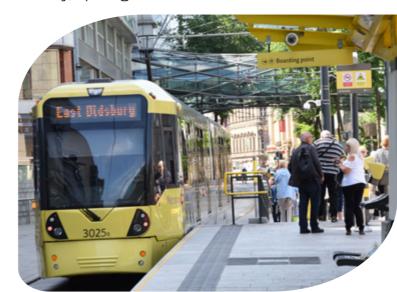

### TRAIN & METROLINK

The building is easily accessible from both Piccadilly and Victoria railway stations as well as Salford Central railway station.

The Metrolink can also be reached at both Exchange Square and St Peter's Square, just a few minutes walk from The Apiary.