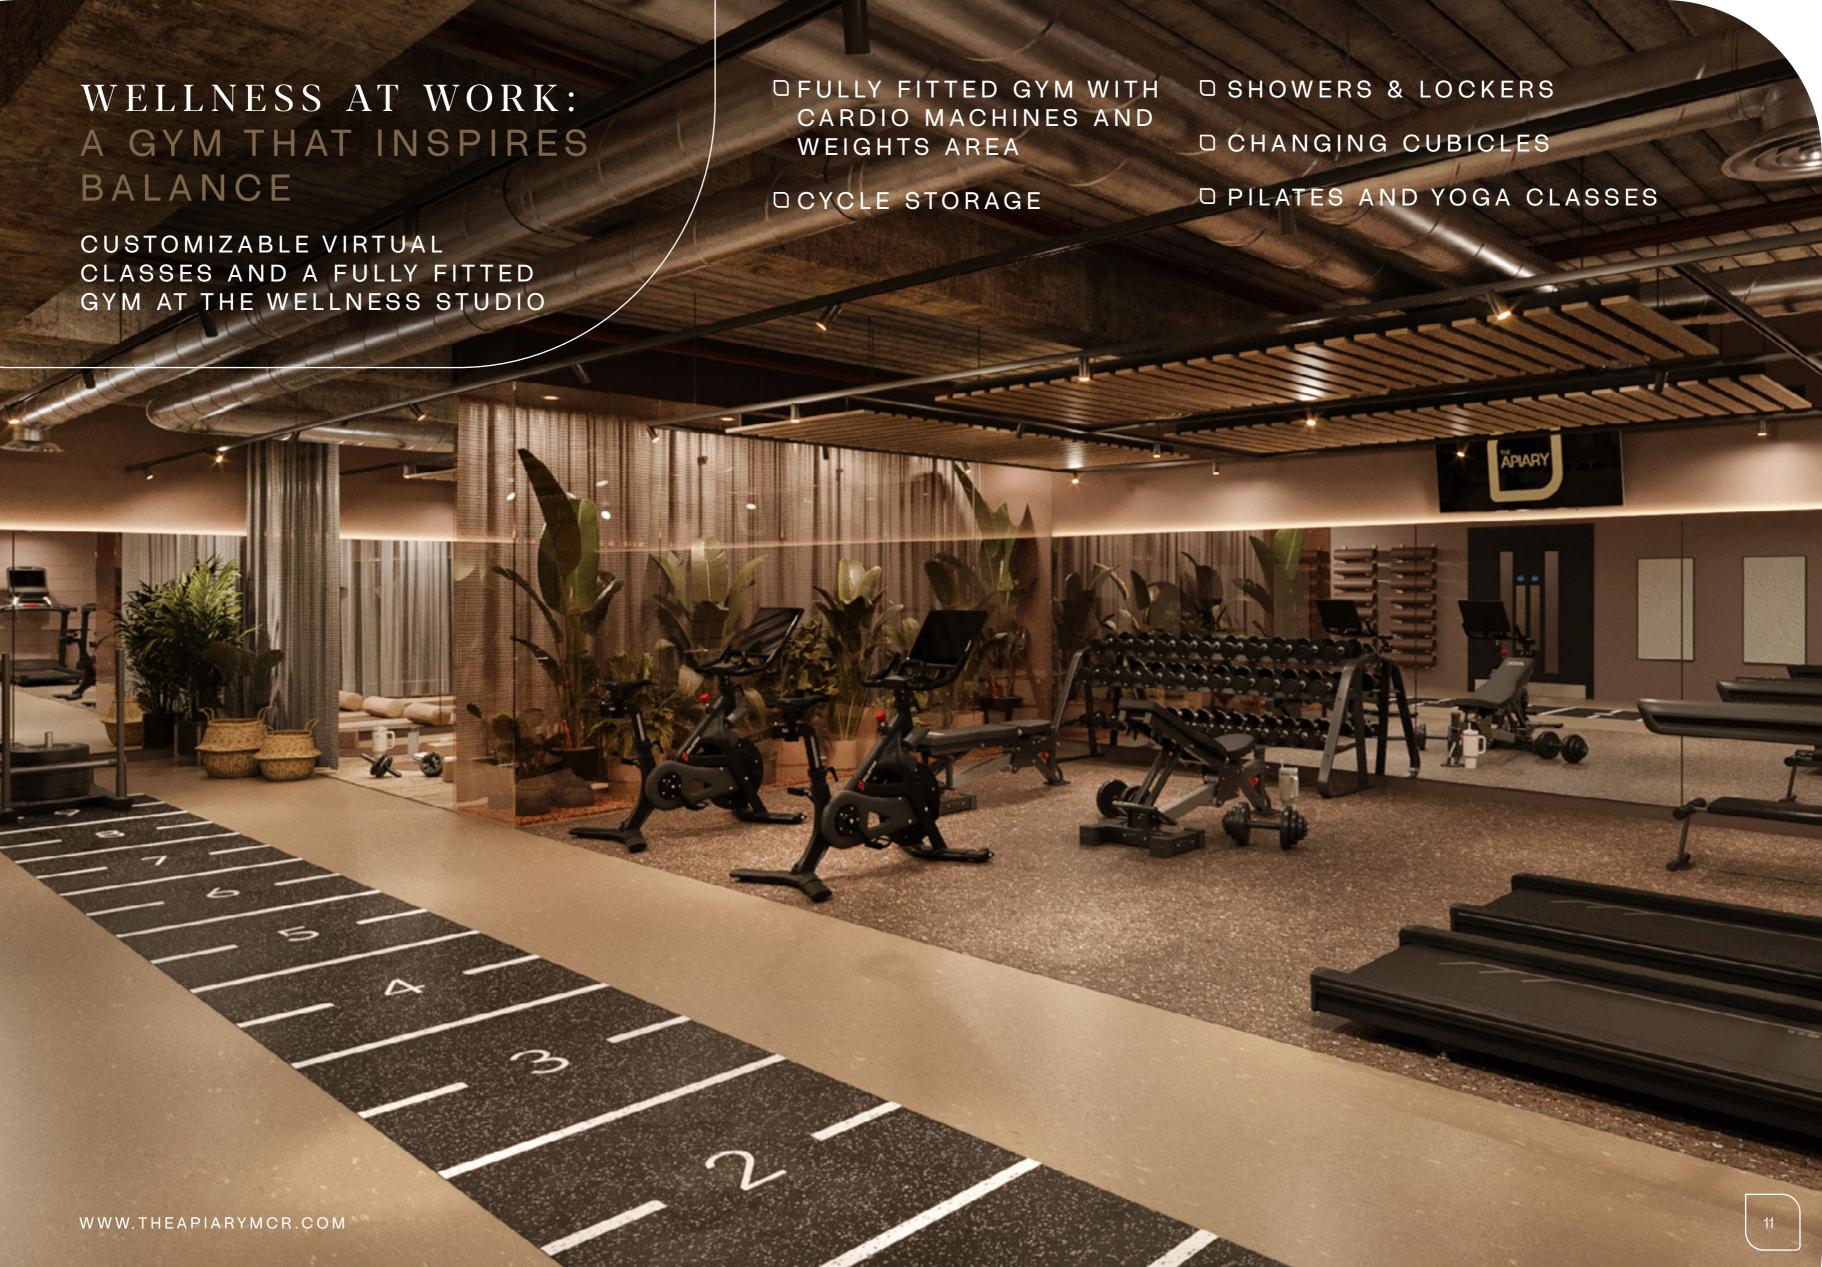

# THE TRANSFORMATION: CRAFTING SPACES FOR INNOVATION

The Apiary is currently undergoing an exciting overhaul due to complete in Q1 2025. The building will be transformed to provide high quality office space along with a reworked

reception and redesigned end of journey facilities. The building will benefit from an inhouse gym, cycle hub and changing facilities.

AREA