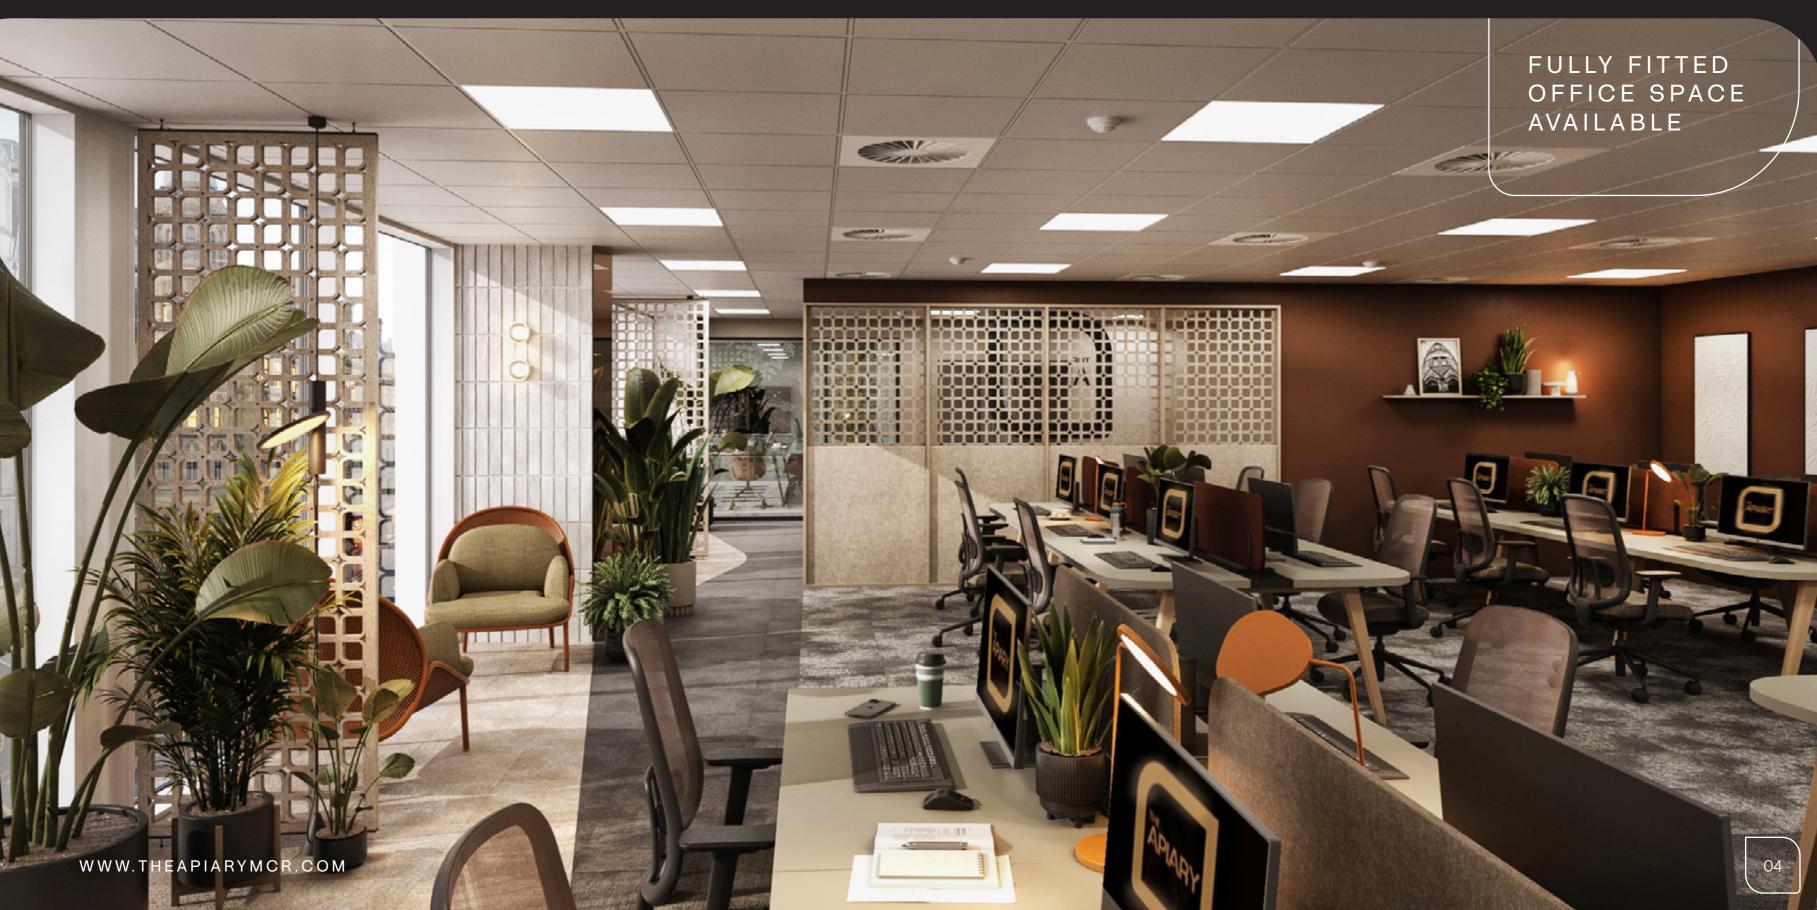

# THE TRANSFORMATION: CRAFTING SPACES FOR INNOVATION

The Apiary is currently undergoing an exciting overhaul due to complete in Q1 2025. The building will be transformed to provide high quality office space along with a reworked

reception and redesigned end of journey facilities. The building will benefit from an inhouse gym, cycle hub and changing facilities.

AREA

### OCCUPANCY:

Open plan workspace with 78 desks (inc. 2 reception positions)

+ 32 alternative working positions with power

- Reception area
- □ 1x Boardroom
- □ 2x 8 person meeting rooms
- □ 5x 4 6 person meeting rooms
- Extensive collaboration space
- ☐ 5x Zoom Booths

- □ 78 workstations
- □ Kitchen and breakout area
- Print hub
- Auditorium space
- Variety of quiet areas

ΕW

EANSGATE