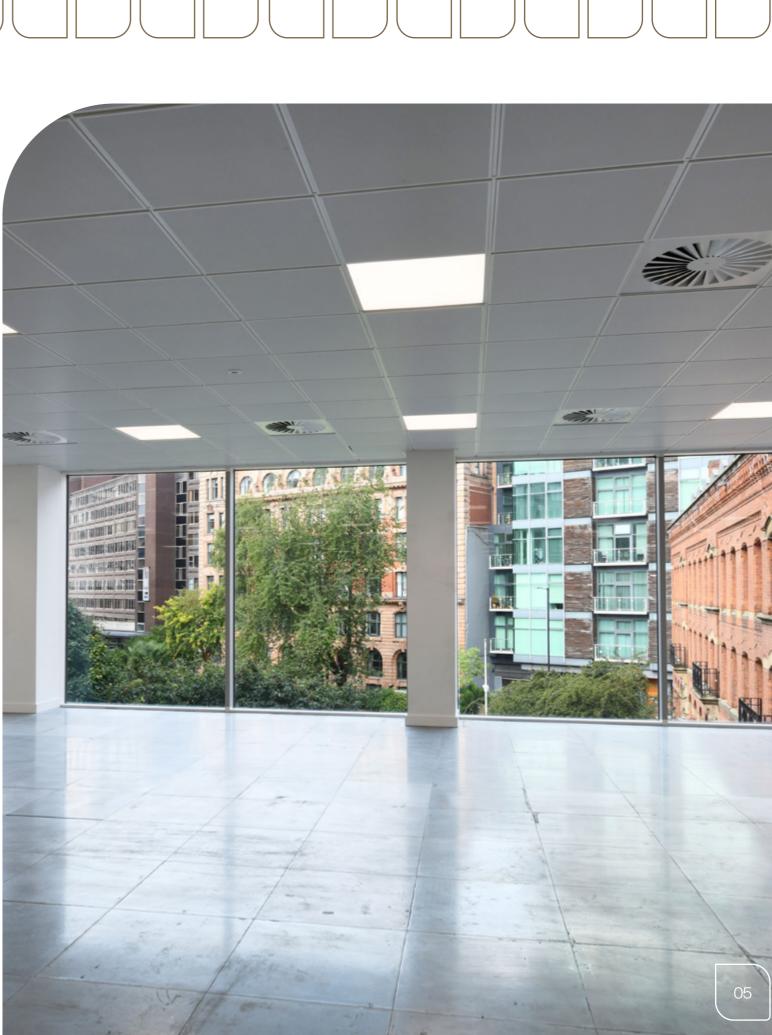

sible by car, tram, train and bus.

Unique views over Parsonage Gardens, one of Manchester city centre's few green, open spaces, are provided by full height glazing to the rear and the building benefits from a reworked double height reception.

# THE APIARY LIFESTYLE















WWW.THEAPIARYMCR.COM 03

# THE TRANSFORMATION: CRAFTING SPACES FOR INNOVATION

The Apiary is currently undergoing an exciting overhaul due to complete in Q1 2025. The building will be transformed to provide high quality office space along with a reworked

reception and redesigned end of journey facilities. The building will benefit from an inhouse gym, cycle hub and changing facilities.



AREA











# A SPACE TO IMPRESS: TAILORED FOR SUCCESS

### **BUILDING SPECIFICATION**





































# FIRST FLOOR AVAILABILITY

# FIRST FLOOR 8,547 SQ FT (794 SQ M)



## SECOND FLOOR AVAILABILITY

SECOND FLOOR REAR 4,618 SQ FT (429 SQ M)
SECOND FLOOR FRONT 3,985 SQ FT (370 SQ M)



# THIRD FLOOR AVAILABILITY

# THIRD FLOOR 9,062 SQ FT (842 SQ M)



## TYPICAL SPACE PLAN

### THIRD FLOOR

9,062 SQ FT (842 SQ M)

### OCCUPANCY:

Open plan workspace with 78 desks (inc. 2 reception positions)

+ 32 alternative working positions with power

- Reception area
- □ 1x Boardroom
- □ 2x 8 person meeting rooms
- □ 5x 4 6 person meeting rooms
- Extensive collaboration space
- ☐ 5x Zoom Booths

- □ 78 workstations
- □ Kitchen and breakout area
- Print hub
- Auditorium space
- Variety of quiet areas

ΕW

EANSGATE







# LOCAL GEMS: MANCHESTER'S FINEST AT YOUR DOORSTEP







King Street





The