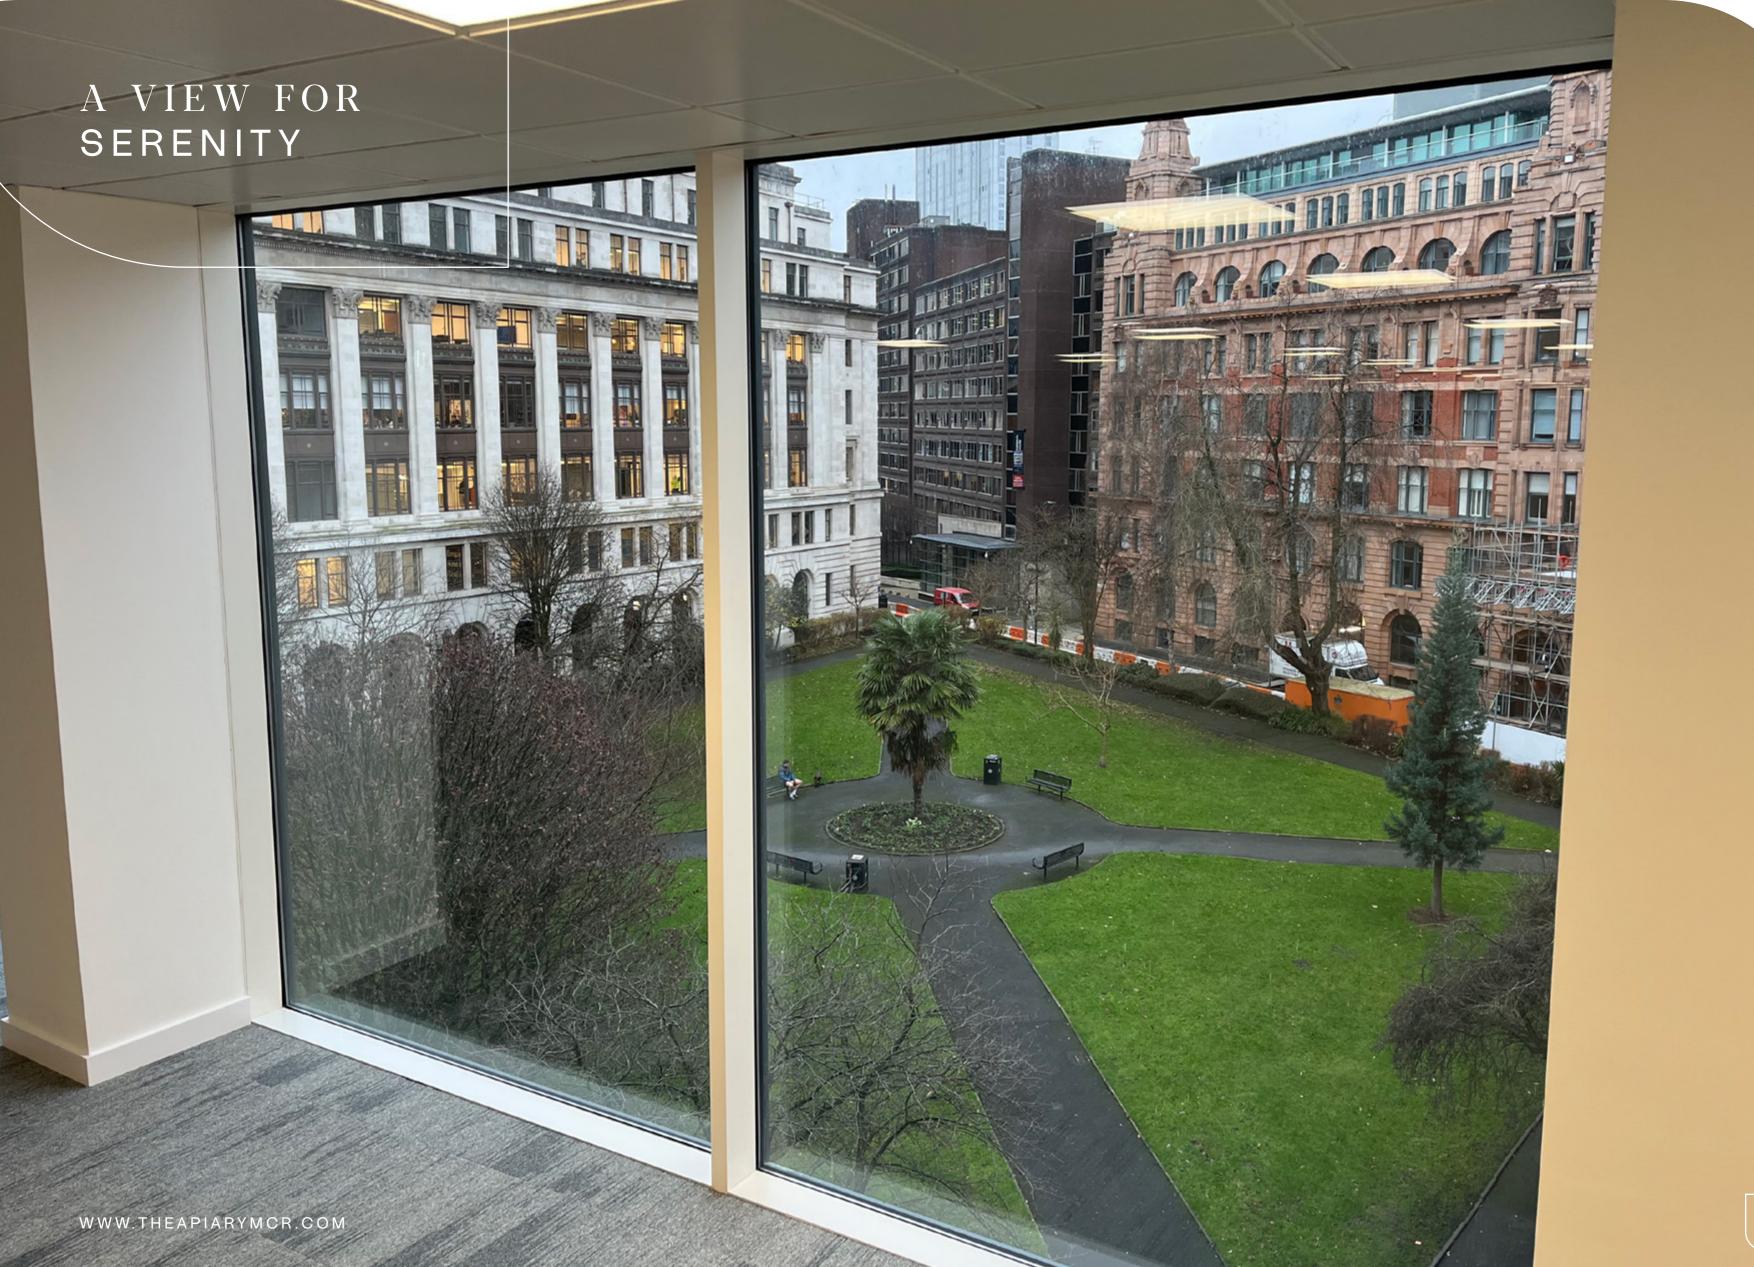

Unique views over Parsonage Gardens, one of Manchester city centre's few green, open spaces, are provided by full height glazing to the rear and the building benefits from a reworked double height reception.