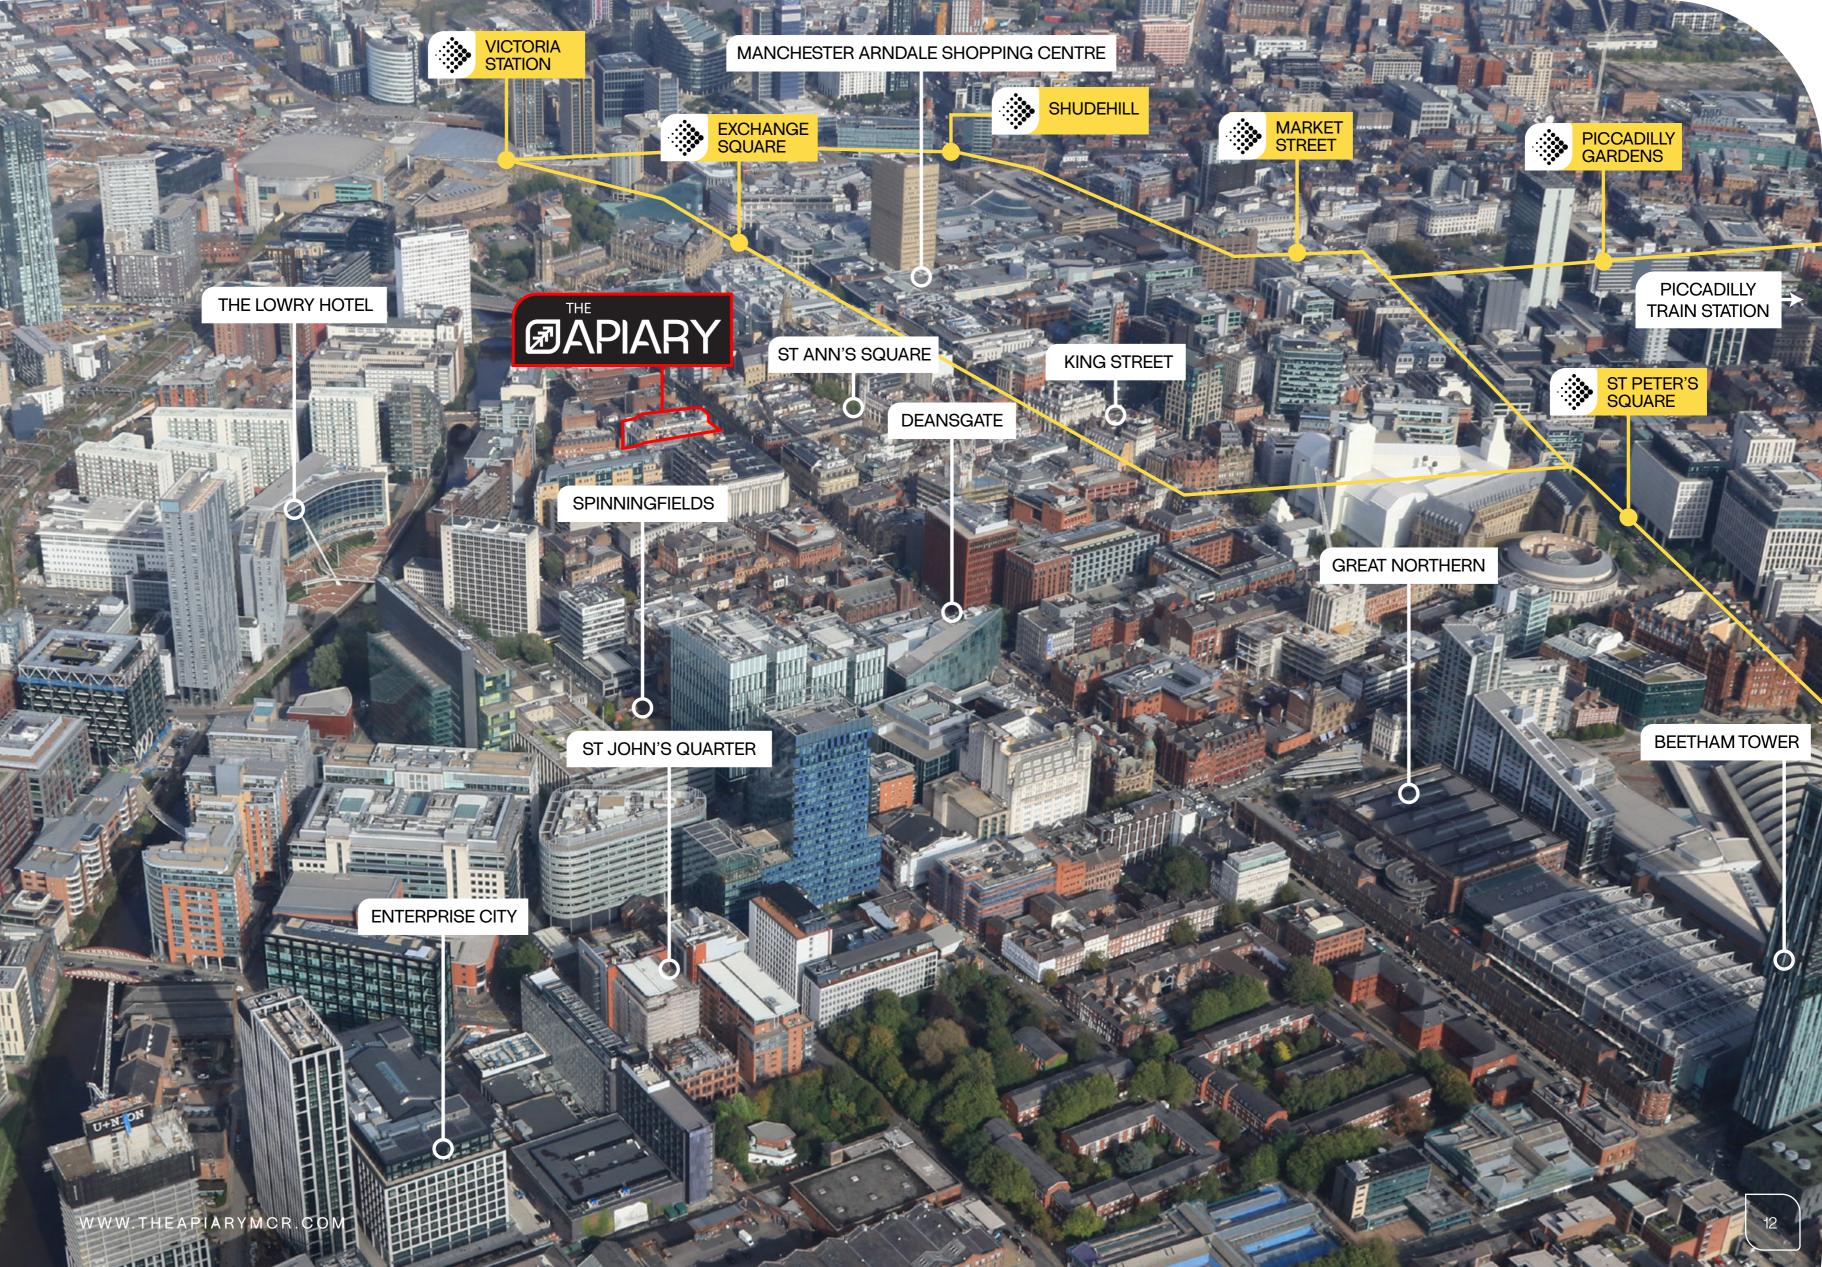

# LOCAL GEMS: MANCHESTER'S FINEST AT YOUR DOORSTEP

King Street

The Ivy, Spinnigfields

Exchange Square

The Apiary commands a prominent position in Manchester City Centre and is well situated to benefit from all of Manchester City Centre's amenities.

### RETAIL & LEISURE

In the immediate vicinity there are numerous bars, cafés and restaurants, shops and leisure making it a truly central City Centre building. The main shopping areas of King Street, Market Street and the Arndale Centre are all within a short walk, as well as of course St Ann's Square and Barton Arcade opposite.

### TRAIN & METROLINK

The building is easily accessible from both Piccadilly and Victoria railway stations as well as Salford Central railway station.

The Metrolink can also be reached at both Exchange Square and St Peter's Square, just a few minutes walk from The Apiary.