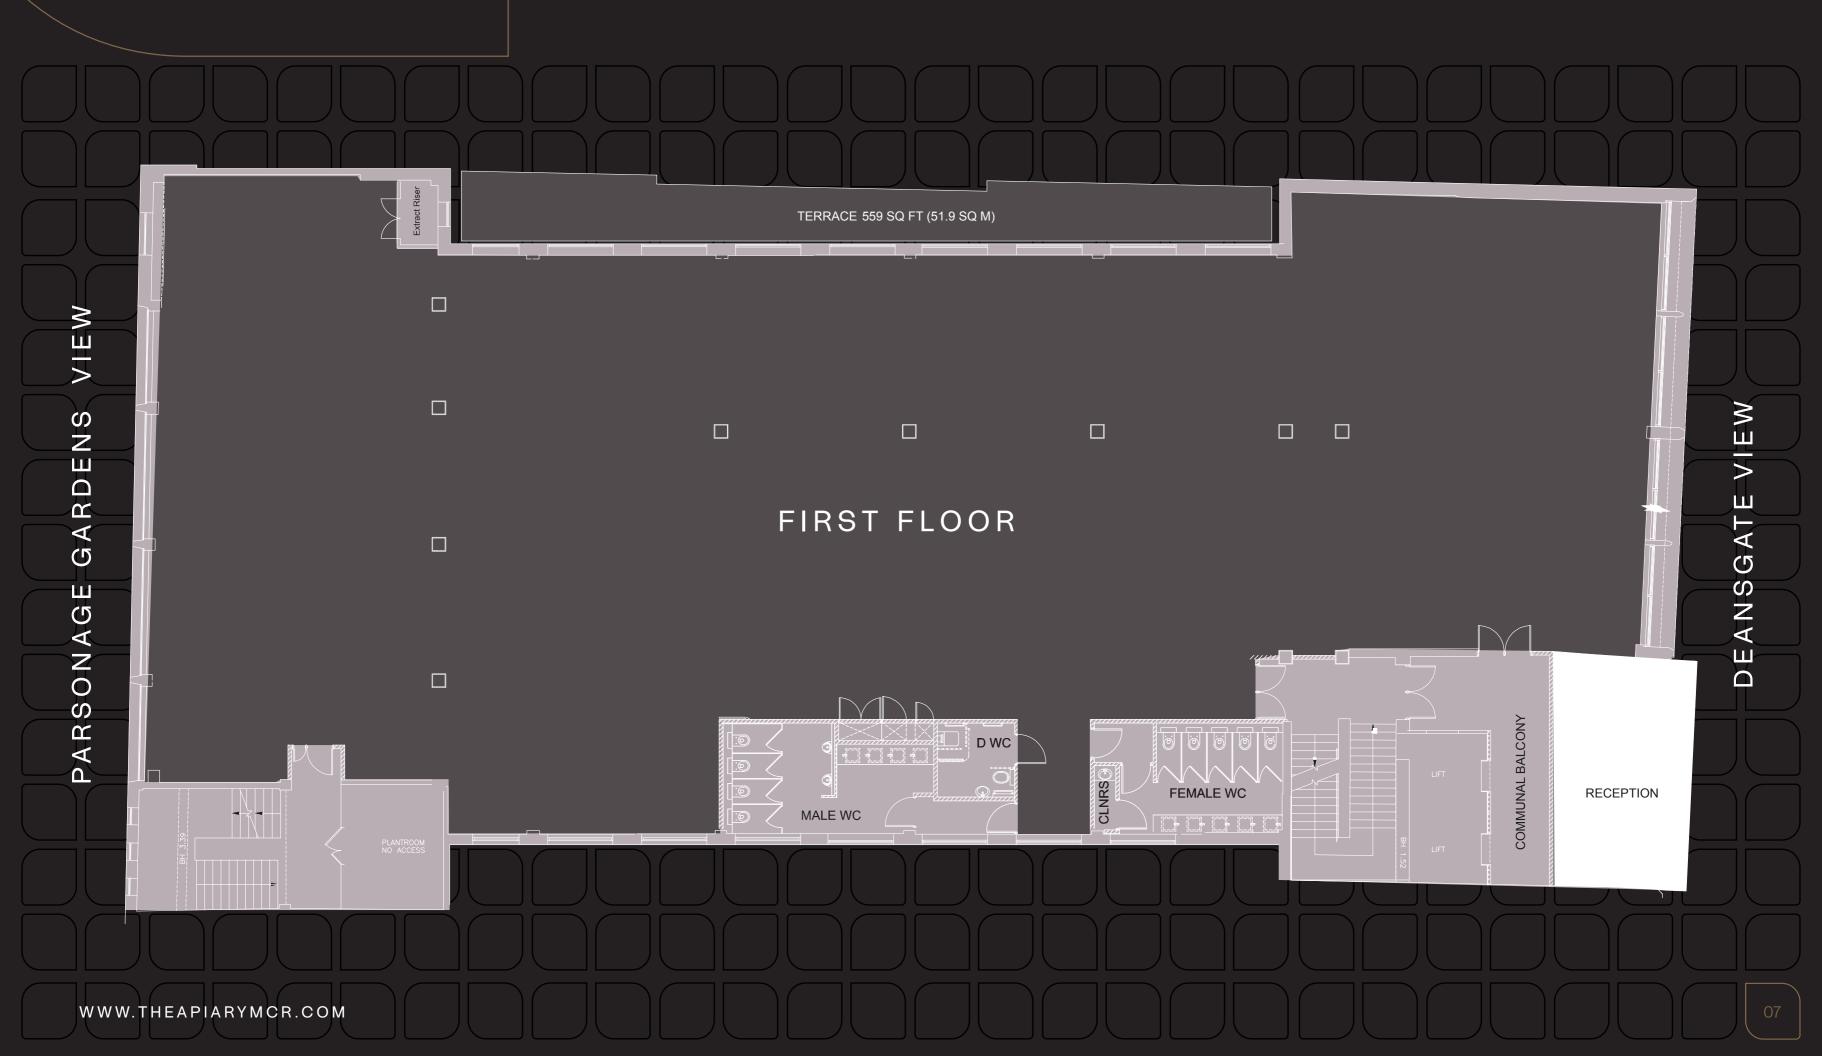

s, one of Manchester city centre's few green, open spaces, are provided by full height glazing to the rear and the building benefits from a reworked double height reception.

# THE APIARY LIFESTYLE















WWW.THEAPIARYMCR.COM 03

# THE TRANSFORMATION: CRAFTING SPACES FOR INNOVATION

The Apiary is currently undergoing an exciting overhaul due to complete in Q1 2025. The building will be transformed to provide high quality office space along with a reworked

reception and redesigned end of journey facilities. The building will benefit from an inhouse gym, cycle hub and changing facilities.



AREA











# A SPACE TO IMPRESS: TAILORED FOR SUCCESS

### **BUILDING SPECIFICATION**





































# FIRST FLOOR AVAILABILITY

# FIRST FLOOR 8,547 SQ FT (794 SQ M)



## SECOND FLOOR AVAILABILITY

SECOND FLOOR REAR 4,618 SQ FT (429 SQ M)
SECOND FLOOR FRONT 3,985 SQ FT (370 SQ M)



# THIRD FLOOR AVAILABILITY

# THIRD FLOOR 9,062 SQ FT (842 SQ M)



## TYPICAL SPACE PLAN

### THIRD FLOOR

9,062 SQ FT (842 SQ M)

### OCCUPANCY:

Open plan workspace with 78 desks (inc. 2 reception positions)

+ 32 alternative working positions with power

- Reception area
- □ 1x Boardroom
- □ 2x 8 person meeting rooms
- □ 5x 4 6 person meeting rooms
- Extensive collaboration space
- ☐ 5x Zoom Booths

- □ 78 workstations
- □ Kitchen and breakout area
- Print hub
- Auditorium space
- Variety of quiet areas

ΕW

EANSGATE







# LOCAL GEMS: MANCHESTER'S FINEST AT YOUR DOORSTEP







King Street





The Ivy, Spinnigfields



Exchange Square

The Apiary commands a prominen