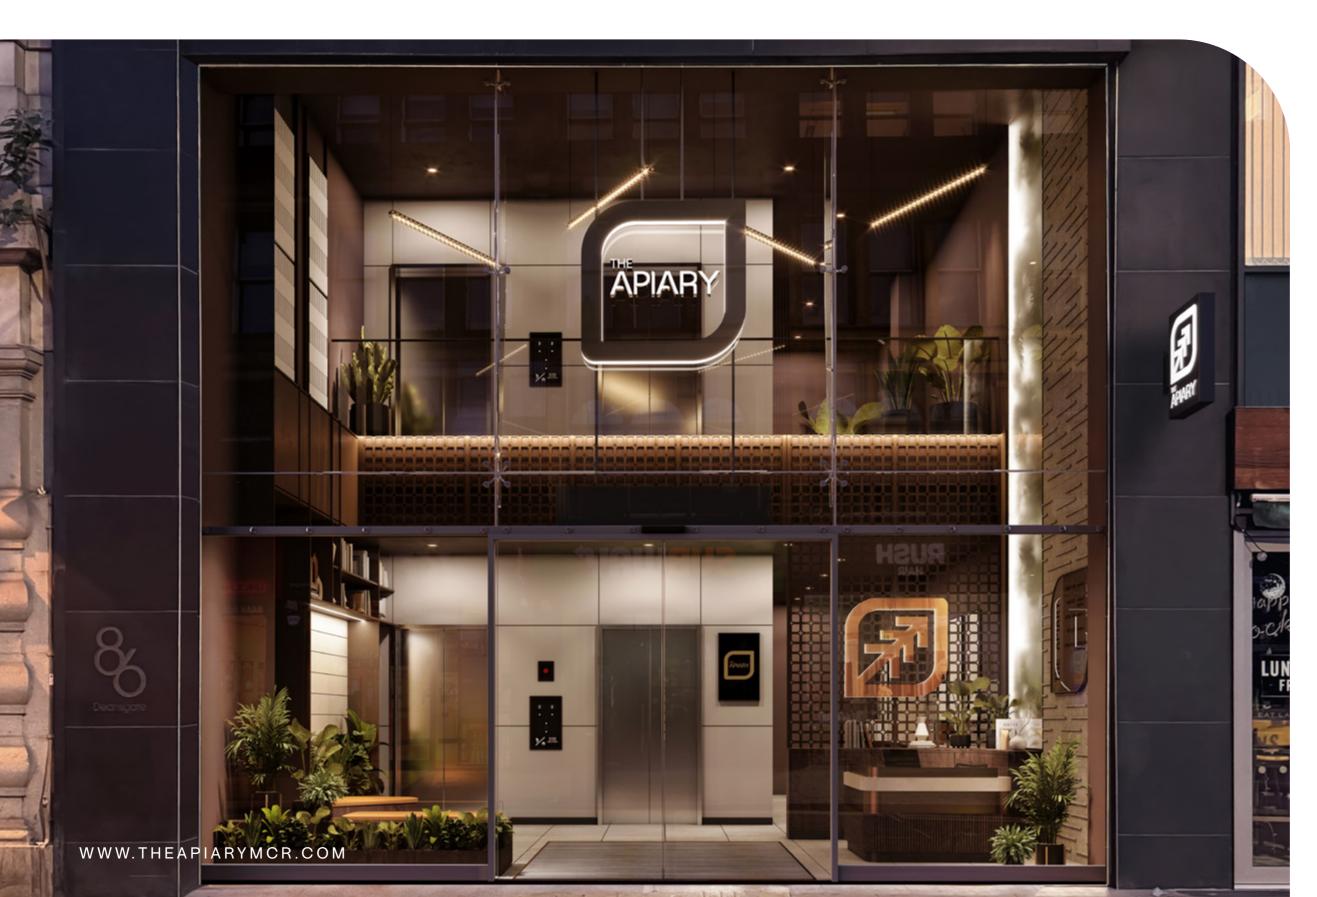

# THE TRANSFORMATION: CRAFTING SPACES FOR INNOVATION

The Apiary is currently undergoing an exciting overhaul due to complete in Q1 2025. The building will be transformed to provide high quality office space along with a reworked

reception and redesigned end of journey facilities. The building will benefit from an inhouse gym, cycle hub and changing facilities.

AREA