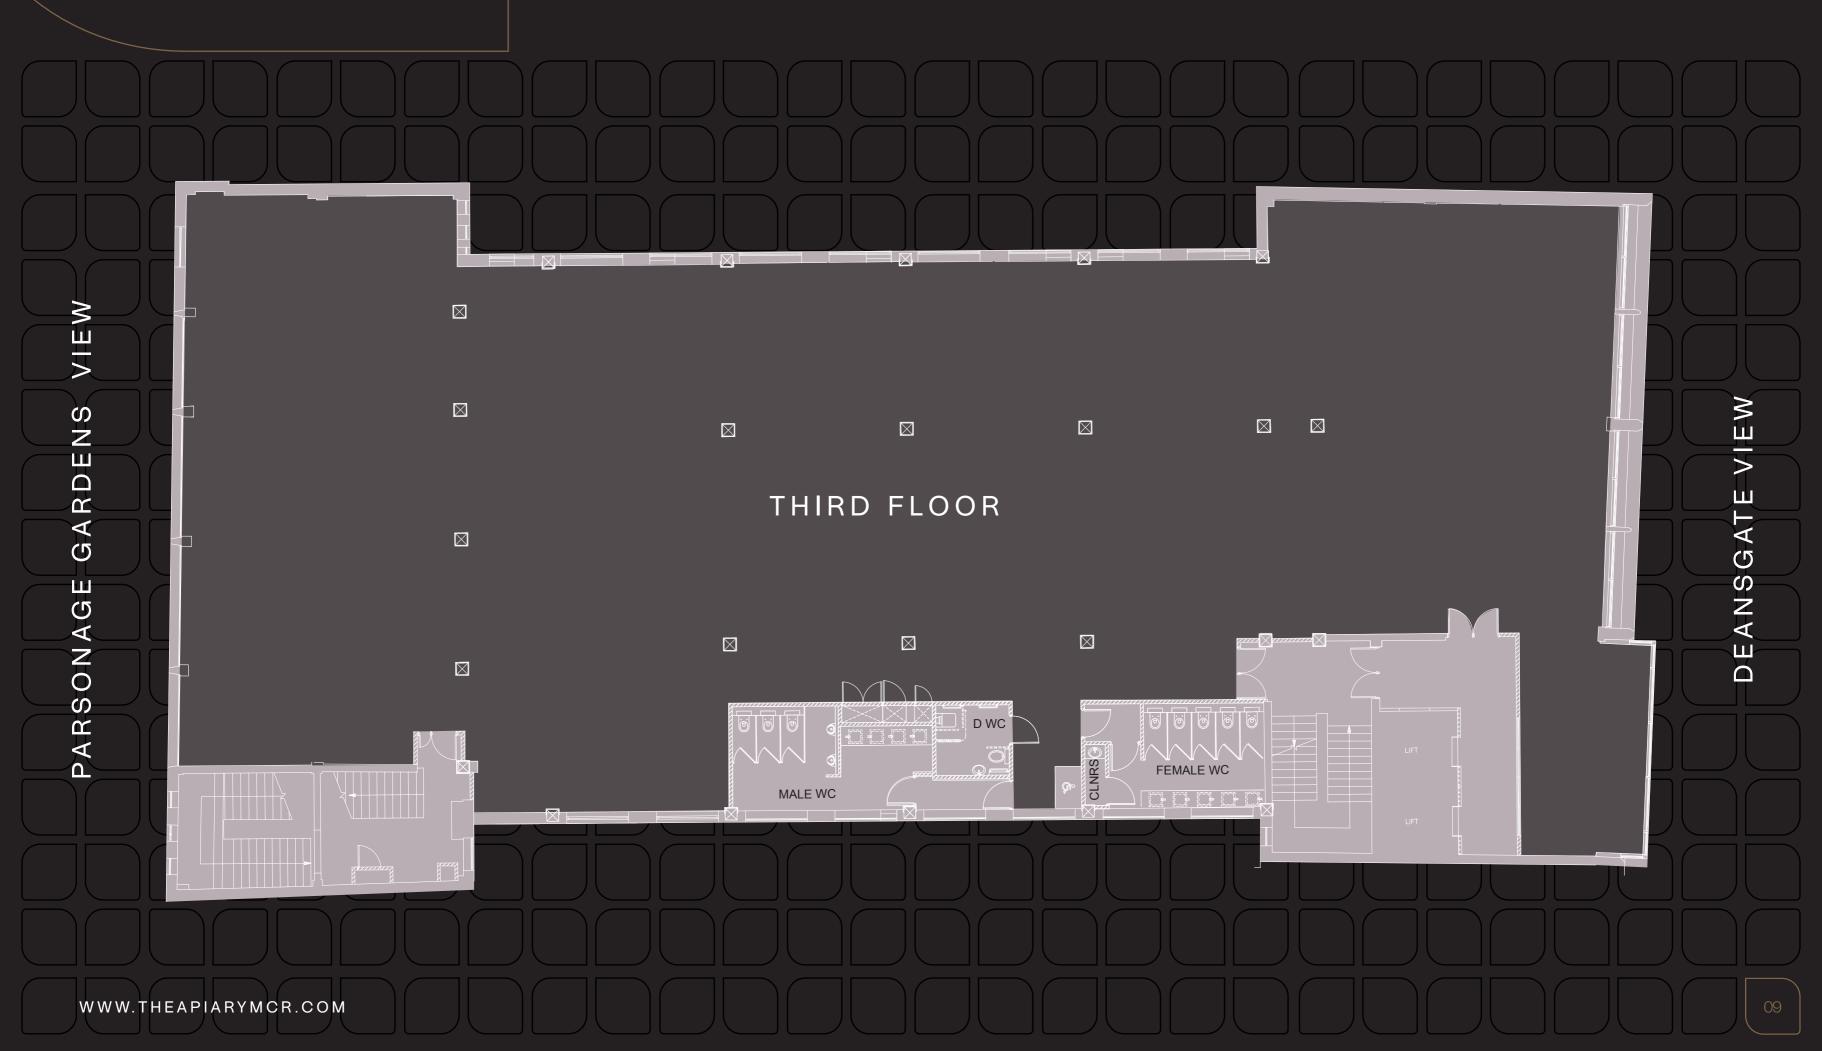

ARY LIFESTYLE















WWW.THEAPIARYMCR.COM 03

# THE TRANSFORMATION: CRAFTING SPACES FOR INNOVATION

The Apiary is currently undergoing an exciting overhaul due to complete in Q1 2025. The building will be transformed to provide high quality office space along with a reworked

reception and redesigned end of journey facilities. The building will benefit from an inhouse gym, cycle hub and changing facilities.



AREA











# A SPACE TO IMPRESS: TAILORED FOR SUCCESS

### **BUILDING SPECIFICATION**





































# FIRST FLOOR AVAILABILITY

# FIRST FLOOR 8,547 SQ FT (794 SQ M)



## SECOND FLOOR AVAILABILITY

SECOND FLOOR REAR 4,618 SQ FT (429 SQ M)
SECOND FLOOR FRONT 3,985 SQ FT (370 SQ M)



# THIRD FLOOR AVAILABILITY

# THIRD FLOOR 9,062 SQ FT (842 SQ M)



## TYPICAL SPACE PLAN

### THIRD FLOOR

9,062 SQ FT (842 SQ M)

### OCCUPANCY:

Open plan workspace with 78 desks (inc. 2 reception positions)

+ 32 alternative working positions with power

- Reception area
- □ 1x Boardroom
- □ 2x 8 person meeting rooms
- □ 5x 4 6 person meeting rooms
- Extensive collaboration space
- ☐ 5x Zoom Booths

- □ 78 workstations
- □ Kitchen and breakout area
- Print hub
- Auditorium space
- Variety of quiet areas

ΕW

EANSGATE







# LOCAL GEMS: MANCHESTER'S FINEST AT YOUR DOORSTEP







King Street





The Ivy, Spinnigfields



Exchange Square

The Apiary commands a prominent position in Manchester City Centre and is well situated to benefit from all of Manchester City Centre's amenities.

### RETAIL & LEISURE

In the immediate vicinity there are numerous