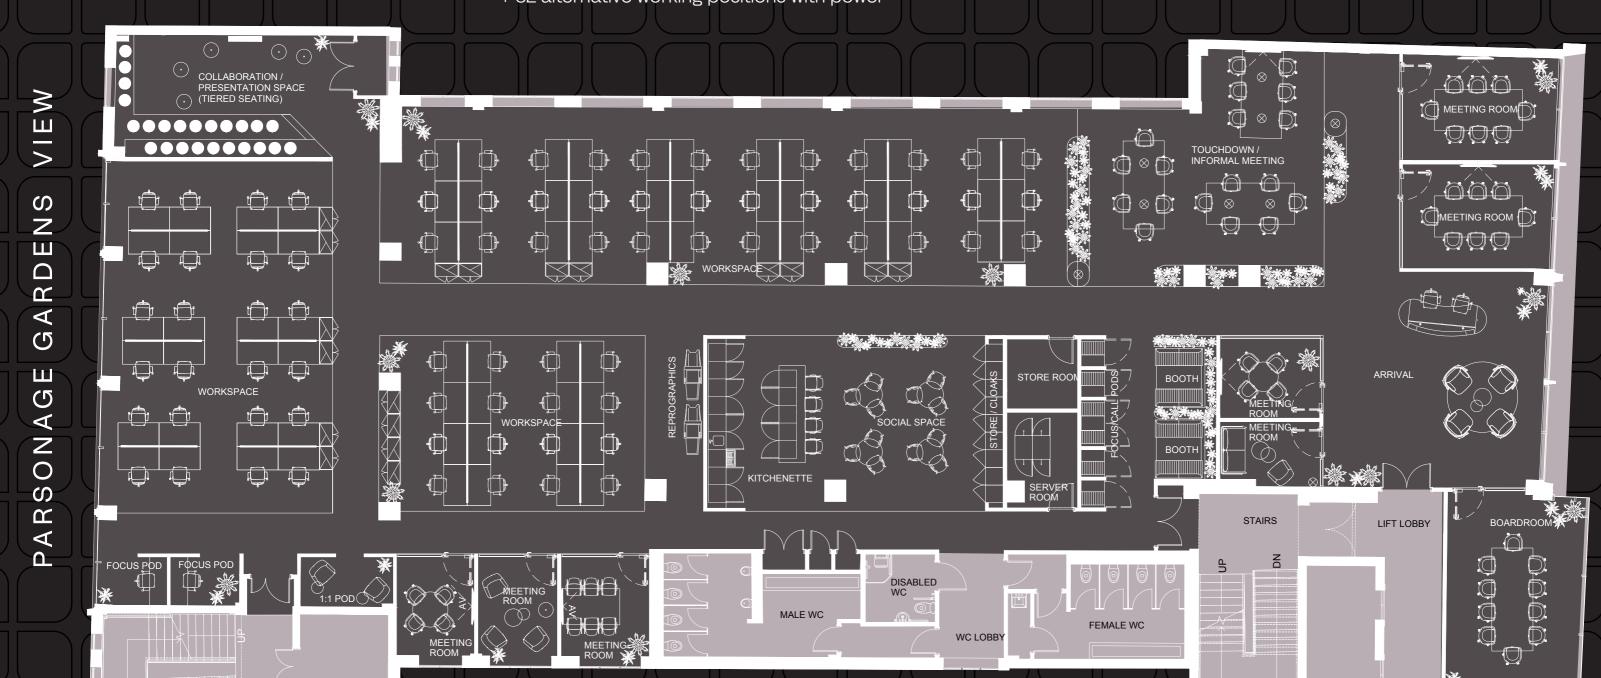

# THIRD FLOOR 9,062 SQ FT (842 SQ M)

### THIRD FLOOR

9,062 SQ FT (842 SQ M)

### OCCUPANCY:

Open plan workspace with 78 desks (inc. 2 reception positions)

+ 32 alternative working positions with power

- Reception area
- □ 1x Boardroom
- □ 2x 8 person meeting rooms
- □ 5x 4 6 person meeting rooms
- Extensive collaboration space
- ☐ 5x Zoom Booths

- □ 78 workstations
- □ Kitchen and breakout area
- Print hub
- Auditorium space
- Variety of quiet areas

ΕW

EANSGATE