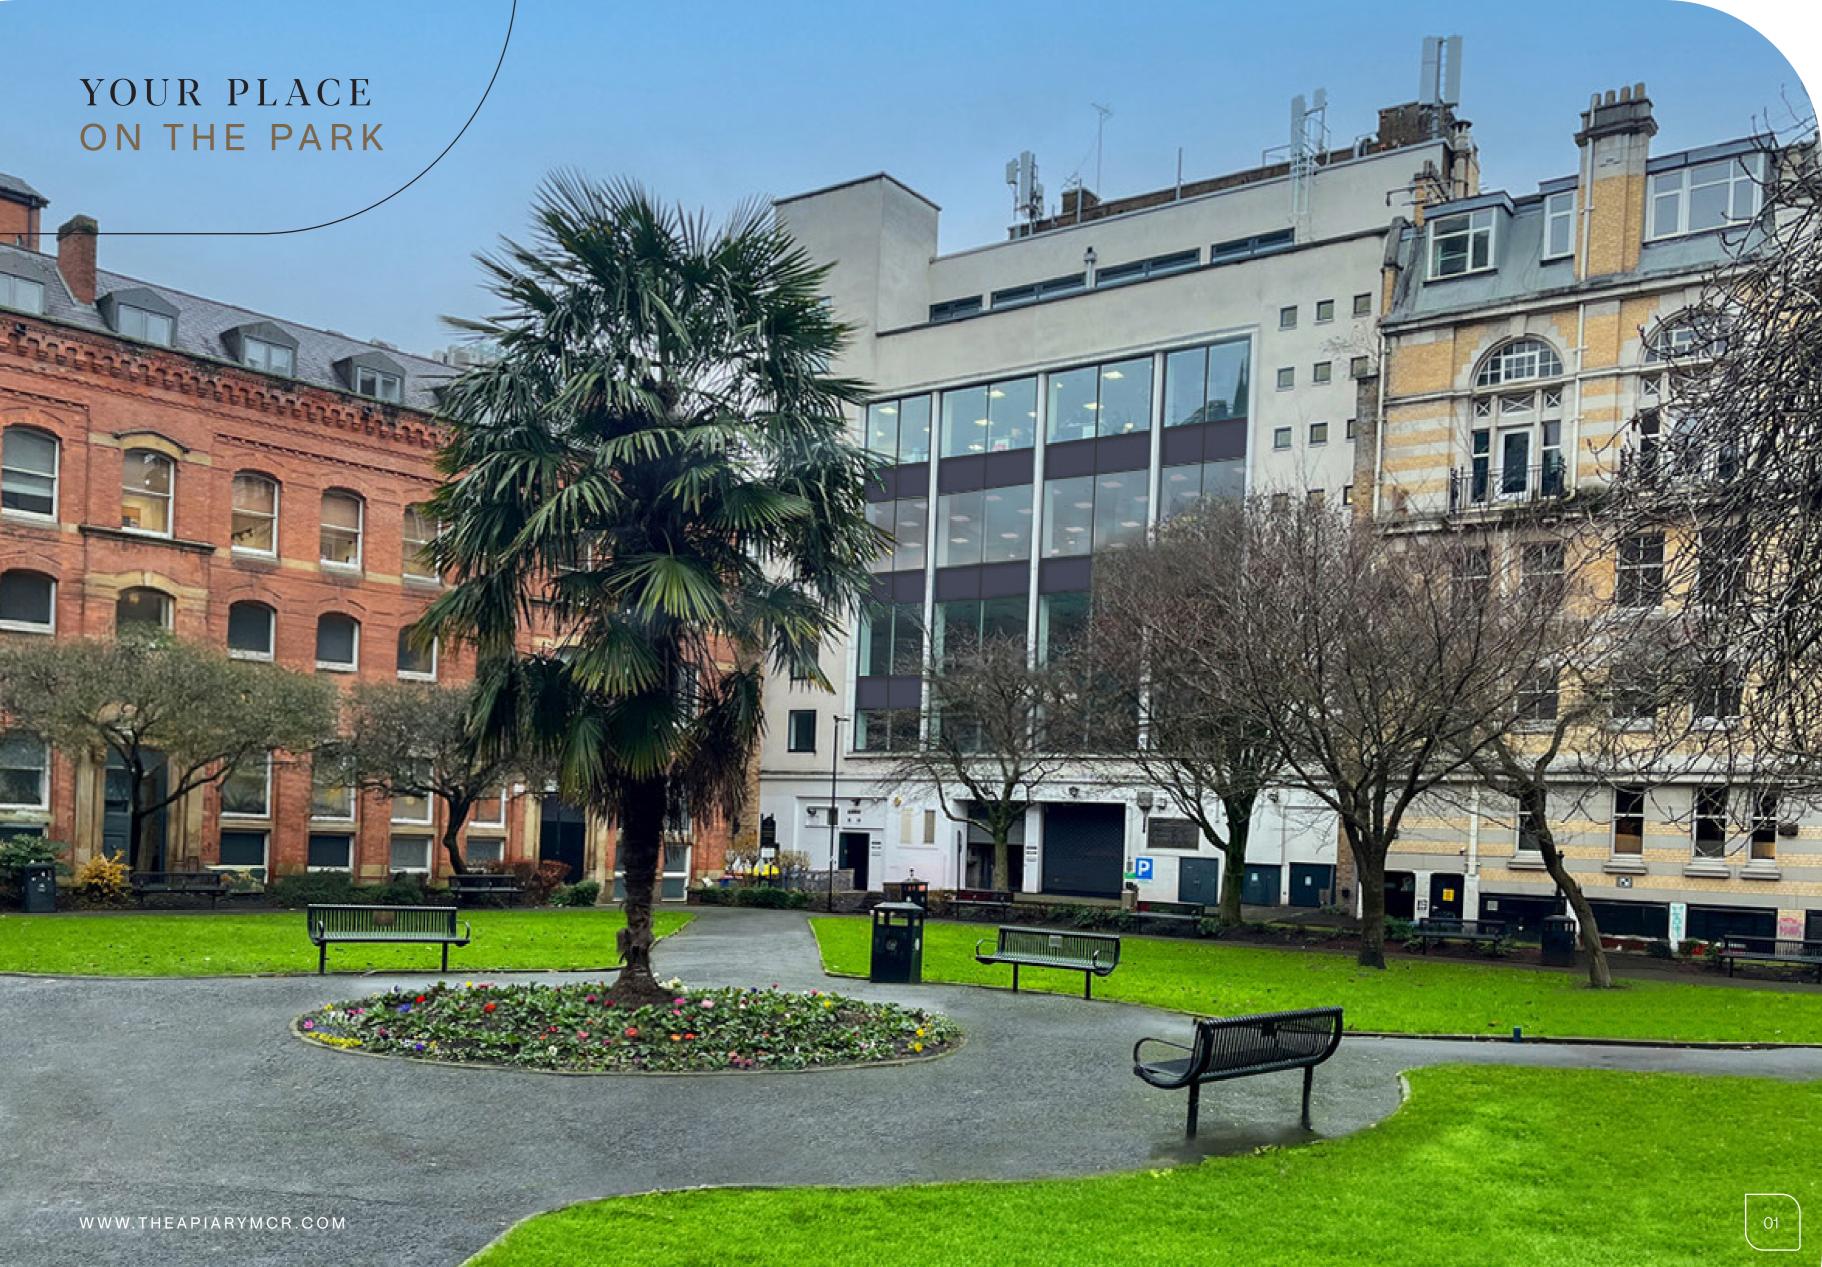

Unique views over Parsonage Gardens, one of Manchester city centre's few green, open spaces, are provided by full height glazing to the rear and the building benefits from a reworked double height reception.