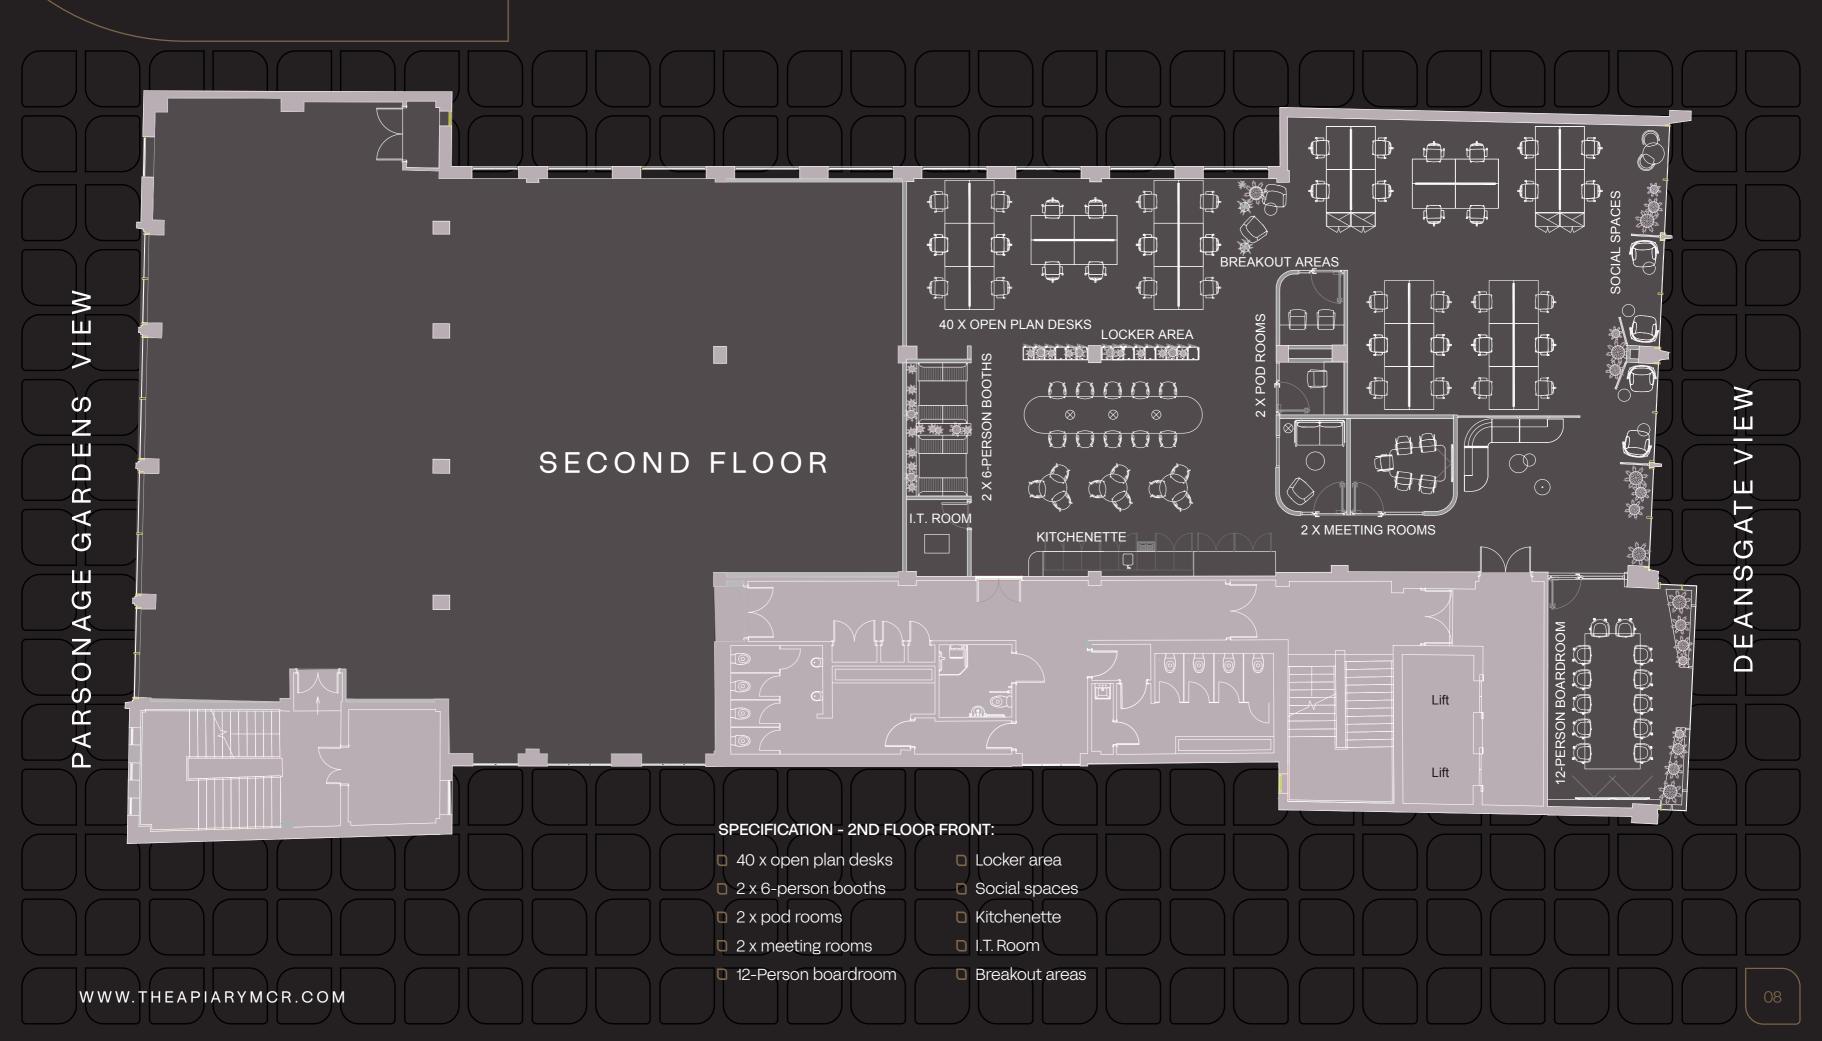

## SECOND FLOOR AVAILABILITY

SECOND FLOOR REAR 4,618 SQ FT (429 SQ M)
SECOND FLOOR FRONT 3,985 SQ FT (370 SQ M)