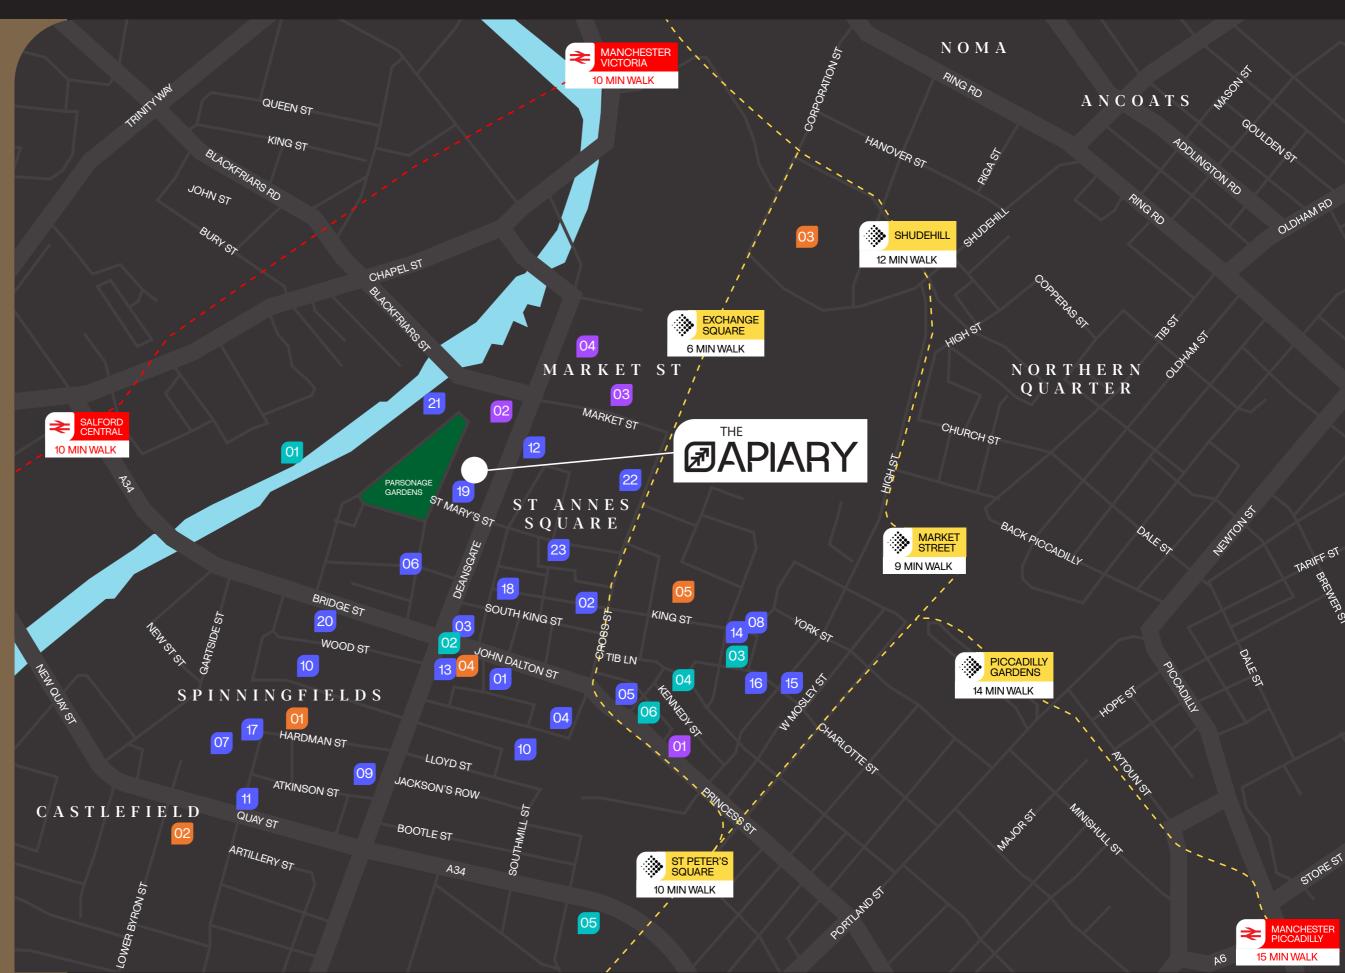

# LOCAL GEMS: MANCHESTER'S FINEST AT YOUR DOORSTEP

King Street

The Ivy, Spinnigfields

Exchange Square

The Apiary commands a prominent position in Manchester City Centre and is well situated to benefit from all of Manchester City Centre's amenities.

### RETAIL & LEISURE

In the immediate vicinity there are numerous bars, cafés and restaurants, shops and leisure making it a truly central City Centre building. The main shopping areas of King Street, Market Street and the Arndale Centre are all within a short walk, as well as of course St Ann's Square and Barton Arcade opposite.

### TRAIN & METROLINK

The building is easily accessible from both Piccadilly and Victoria railway stations as well as Salford Central railway station.

The Metrolink can also be reached at both Exchange Square and St Peter's Square, just a few minutes walk from The Apiary.

#### BARS & RESTAURANTS

- 01 92 Degrees
- 02 El Gato Negro
- 03 Katsouris
- 04 Maray
- 05 Piccolinos
- 06 San Carlo
- 07 Australasia
- 08 CIBO
- 09 Hawksmoor
- 10 Fazenda Rodizio
- 11 20 Stories
- 12 Pot Kettle Black
- 13 Motley
- 14 Lucky Cat
- 15 Double Zero
- 16 Six By Nico
- 17 The Ivy
- 18 Gails Bakery
- 19 Gaucho
- 20 Dishoom

### **CONVENIENCE STORES**

- 01 Tesco
- 02 Tesco Express
- 03 M&S
- 04 Selfridges
- HOTELS
- 01 Lowry Hotel
- 02 Yotel
- 03 Hotel Gotham
- 04 King St Townhouse
- 05 The Midland
- 06 Malmaison

### GYMS

- 01 PureGym
- 02 Barry's Gym
- 03 Nuffield (at Printworks)
- 04 TRIB3
- 05 King St Gym